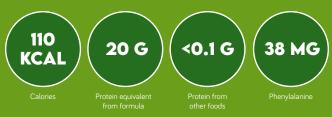

## ULTRA Vanilla Latte

NUTRICIA PhenylAde GMP ULTRA ULTRA Artificially Flavored

20g Protein Equivalent

A powdered PKU medical food for the detary management of proven PhenyBetonuria (PKU) in individuals over 3 years of age Net Wt 1.2 oz (33.4 g)

Calories Protein equivalent from formula

### **INGREDIENTS:**

110

**KCAL** 

• 1 pouch (33.4 g) PhenylAde® GMP ULTRA Vanilla

20 G

• 6 fl oz. (180 mL) of chilled, black coffee

**NUTRITION INFORMATION:** 

• Ice cubes