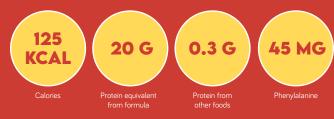

## ULTRA Vanilla Latte

NUTRICIA PhenylAde GMP ULTRA ULTRA Artificially Flavored

20g Protein Equivalent

A powdered PKU medical food for the detary management of proven PhenyBetonuria (PKU) in individuals over 3 years of age Net Wt 1.2 oz (33.4 g)

Calories Protein equivalent from formula

### **INGREDIENTS:**

110

**KCAL** 

• 1 pouch (33.4 g) PhenylAde® GMP ULTRA Vanilla

20 G

• 6 fl oz. (180 mL) of chilled, black coffee

**NUTRITION INFORMATION:** 

• Ice cubes

make it straight—you can't go wrong with an ULTRA Vanilla latte.

0.2 G

Protein from

40 MG

Phenylalanine

Be sure to read the nutrition facts table, as protein and calories may vary by product.