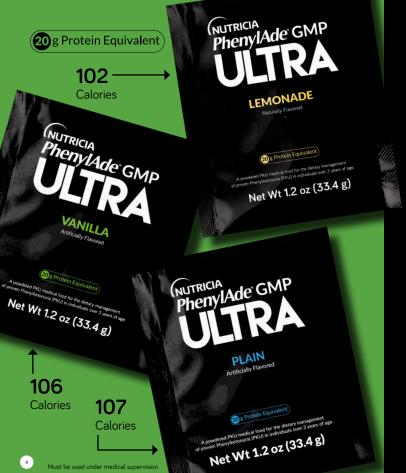

### LOW VOLUME

One 20 g PE pouch mixes with just 6 fl oz to aid in meeting daily protein intake in lower volume and fewer total servings.

### LOWER CALORIE

Fewer calories per gram of protein\* to help adults and teens with added diet flexibility and body weight management.

### SUPPORTS BONE HEALTH

Provides a complete blend of vitamins and minerals, with high levels of calcium and vitamin D per pouch to help support strong bones and teeth.

#### MADE WITH GMP

GMP-based formulas are known for their mild taste and may aid in feeling full.  $^{1\cdot 3}$ 

\*Phenylade GMP ULTRA contain over 50% fewer calories than PhenylAde Essential.