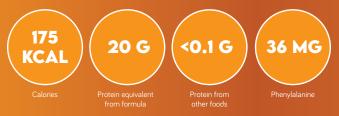

### ULIRA STRAWBERRY LEMONADE SLUSH

NUTRICIA PhenylAde GMP

LEMONADE

aturally Flavore

20 g Protein Equivalent

Net W1.2 oz (33.4 g)

Turn your ULTRA lemonade into a sweet and refreshing drink. This easy smoothie blends up in seconds and is a great option for breakfast or brunch. Try it with frozen strawberries if fresh ones are not in season. (Reduce the ice if using frozen berries).

### **NUTRITION INFORMATION:**