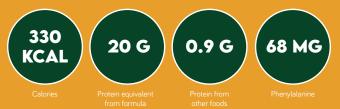

#### **INGREDIENTS:**

- 1 pouch (33.4 g) PhenylAde® GMP ULTRA Vanilla
- 1 ½ tsp (7.5 mL) lime juice
- 1 Tbsp (15 mL) maple syrup
- 6 fl oz (180 mL) pineapple juice
- 1 Tbsp (15 mL) coconut cream
- Ice cubes

### **DIRECTIONS:**

Shake the coconut cream well before opening the container. Add all ingredients to a shaker bottle and shake until the bottle is cold. Serve immediately.

Be sure to read the nutrition facts table, as protein and calories may vary by product.