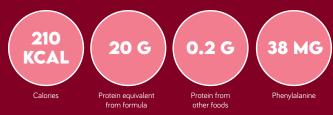

### **DIRECTIONS:**

Add all ingredients to a shaker bottle and shake until the bottle is cold. Serve immediately.

If you love a good latte, this could just be your new favorite way to drink formula. Spice it up with cinnamon or pumpkin spice or just

make it straight—you can't go wrong with an ULTRA Vanilla latte.

0.2 G

Protein from

40 MG

Phenylalanine

Be sure to read the nutrition facts table, as protein and calories may vary by product.